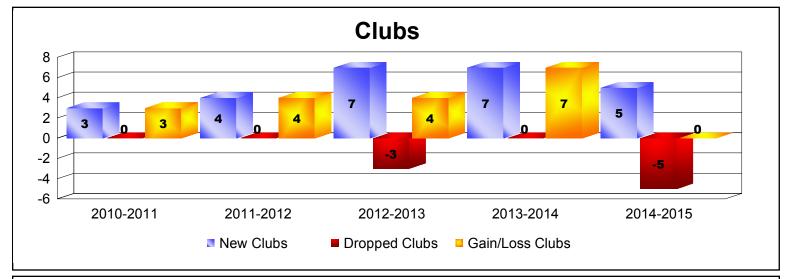

District 307B2 As of June 2015 Cumulative

| Year      | New<br>Clubs | Dropped<br>Clubs | Gain/<br>Loss<br>Clubs | New<br>Members | Charter<br>Members | Reinstate<br>Members | Transfer<br>Members | Total<br>Member<br>Added | Total<br>Members<br>Dropped | Gain/<br>Loss<br>Members |
|-----------|--------------|------------------|------------------------|----------------|--------------------|----------------------|---------------------|--------------------------|-----------------------------|--------------------------|
| 2010-2011 | 3            | 0                | 3                      | 119            | 69                 | 27                   | 1                   | 216                      | -168                        | 48                       |
| 2011-2012 | 4            | 0                | 4                      | 213            | 105                | 27                   | 6                   | 351                      | -231                        | 120                      |
| 2012-2013 | 7            | -3               | 4                      | 190            | 188                | 7                    | 6                   | 391                      | -222                        | 169                      |
| 2013-2014 | 7            | 0                | 7                      | 236            | 243                | 6                    | 2                   | 487                      | -207                        | 280                      |
| 2014-2015 | 5            | -5               | 0                      | 261            | 134                | 10                   | 7                   | 412                      | -438                        | -26                      |
| Average   | 5            | -2               | 4                      | 204            | 148                | 15                   | 4                   | 371                      | -253                        | 118                      |