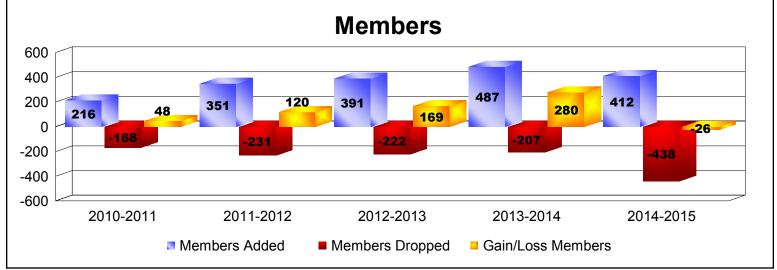

District 307B2 As of June 2015 Cumulative

| Year      | New<br>Clubs | Dropped<br>Clubs | Gain/<br>Loss<br>Clubs | New<br>Members | Charter<br>Members | Reinstate<br>Members | Transfer<br>Members | Total<br>Member<br>Added | Total<br>Members<br>Dropped | Gain/<br>Loss<br>Members |
|-----------|--------------|------------------|------------------------|----------------|--------------------|----------------------|---------------------|--------------------------|-----------------------------|--------------------------|
| 2010-2011 | 3            | 0                | 3                      | 119            | 69                 | 27                   | 1                   | 216                      | -168                        | 48                       |
| 2011-2012 | 4            | 0                | 4                      | 213            | 105                | 27                   | 6                   | 351                      | -231                        | 120                      |
| 2012-2013 | 7            | -3               | 4                      | 190            | 188                | 7                    | 6                   | 391                      | -222                        | 169                      |
| 2013-2014 | 7            | 0                | 7                      | 236            | 243                | 6                    | 2                   | 487                      | -207                        | 280                      |
| 2014-2015 | 5            | -5               | 0                      | 261            | 134                | 10                   | 7                   | 412                      | -438                        | -26                      |
| Average   | 5            | -2               | 4                      | 204            | 148                | 15                   | 4                   | 371                      | -253                        | 118                      |